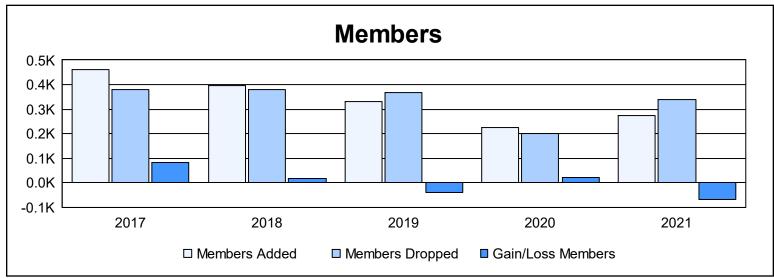

District 301D1 As of June 2021 Cumulative

| Year      | New<br>Clubs | Dropped<br>Clubs | Gain/<br>Loss<br>Clubs | New<br>Members | Charter<br>Members | Reinstate<br>Members | Transfer<br>Members | Total<br>Member<br>Added | Total<br>Members<br>Dropped | Gain/<br>Loss<br>Members |
|-----------|--------------|------------------|------------------------|----------------|--------------------|----------------------|---------------------|--------------------------|-----------------------------|--------------------------|
| 2016-2017 | 2            | 4                | -2                     | 367            | 56                 | 30                   | 10                  | 463                      | 379                         | 84                       |
| 2017-2018 | 2            | 3                | -1                     | 308            | 66                 | 16                   | 7                   | 397                      | 381                         | 16                       |
| 2018-2019 | 2            | 3                | -1                     | 247            | 54                 | 21                   | 7                   | 329                      | 367                         | -38                      |
| 2019-2020 | 0            | 2                | -2                     | 199            | 4                  | 18                   | 2                   | 223                      | 202                         | 21                       |
| 2020-2021 | 1            | 3                | -2                     | 202            | 26                 | 43                   | 1                   | 272                      | 341                         | -69                      |
| Average   | 1            | 3                | -2                     | 265            | 41                 | 26                   | 5                   | 337                      | 334                         | 3                        |